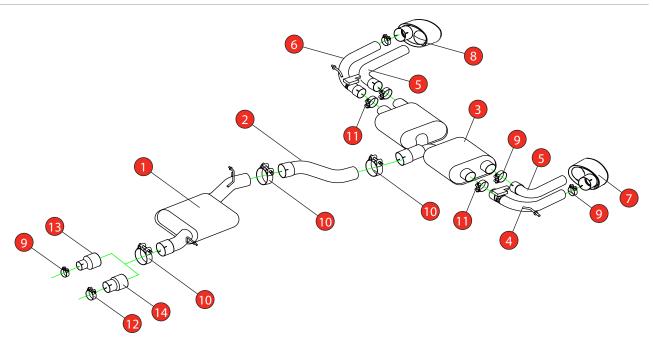

## Estimated Fitting Time: 2 Hours

| NO.    | PART NO.   | DESCRIPTION                            | QTY | DATE       |
|--------|------------|----------------------------------------|-----|------------|
| 1      | 763VW      | Resonated Centre Section               | 1   | ISSUE      |
| 2      | 765VW      | Link Pipe                              | 1   | AUTHORISEE |
| 3      | 766VW      | Rear Silencer                          | 1   |            |
| 4      | 838AU      | L/H Valved Outer Trim Connecting Pipe  | 1   |            |
| 5      | 842AU      | L/H & R/H Inner Trim Connecting Pipe   | 2   |            |
| 6      | 839AU      | R/H Valved Outer Trim Connecting Pipe  | 1   |            |
| 7      | Z023.10160 | L/H Carbon Fibre Ascari Evo Trim       | 1   |            |
| 8      | Z023.10161 | R/H Carbon Fibre Ascari Evo Trim       | 1   |            |
| Fit Ki | t          |                                        |     |            |
| 9      | Z016.10064 | 63-68mm Clamp                          | 5   |            |
| 10     | Z016.10069 | 79-85mm Clamp                          | 3   |            |
| 11     | Z016.10070 | 66mm H/D Clamp                         | 2   |            |
| 12     | Z016.10056 | 73-79mm Clamp                          | 1   |            |
| 13     | AD103      | Adaptor (USE TO FIT TO O.E DOWNPIPE)   | 1   |            |
| 14     | AD107      | Adaptor (USE TO FIT TO Ø76mm DOWNPIPE) | 1   |            |