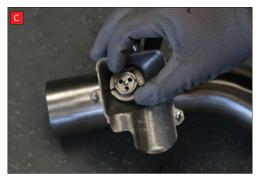

D) Now fit the O.E electronic valve motor ensuring the spring seats correctly to the lugs of the valve.

E) Using the 3 O.E nuts secure in place.

F) Both of the rear mounting points need rotating 180° when fitting the Scorpion exhaust.