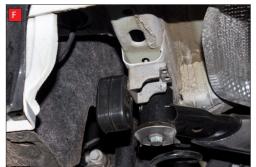

D) Now fit the O.E electronic valve motor ensuring the spring seats correctly to the lugs of the valve.

E) Using the 3 O.E nuts secure in place.

F) Both of the rear mounting points need rotating 180° when fitting the Scorpion exhaust.